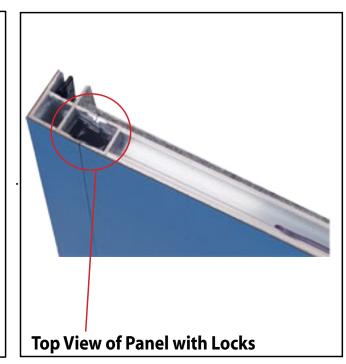

Level 1 = Blue Level 2 = Red Level 3 = Green Level 4 = Black The top clip is color coded to distinguish the level. The color coded clip also contains the numbered label.

The first level of components contains panel locks that are located at the top of the panel for extra stability and a seamless connection. When disassembling panels, twist top connection slightly and lift right panel upward.

**Top View of Panel with Locks** 