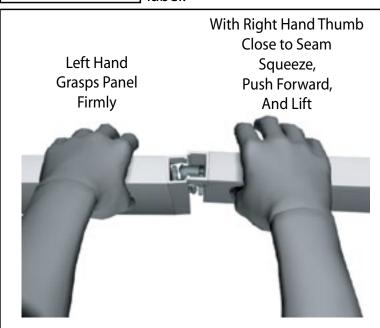

Each component has 2 clips, the lower clip is ALWAYS black.

Components connect together by aligning them and sliding downward connecting clips together.

Configurations are assembled from left to right, usually starting with #1 and following the numbered sequence.