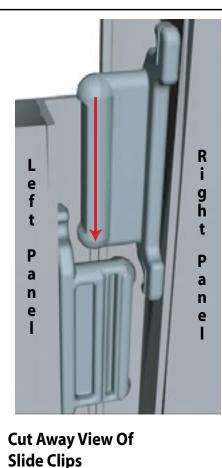

Each component has 2 clips, the lower clip is ALWAYS black.

Components connect together by aligning them and sliding downward connecting clips together.

Configurations are assembled from left to right, usually starting with #1 and following the numbered sequence.

Level 1 = Blue Level 2 = Red Level 3 = Green Level 4 = Black The top clip is color coded to distinguish the level. The color coded clip also contains the numbered label.

The first level of components contains panel locks that are located at the top of the panel for extra stability and a seamless connection. When disassembling panels, twist top connection slightly and lift right panel upward.