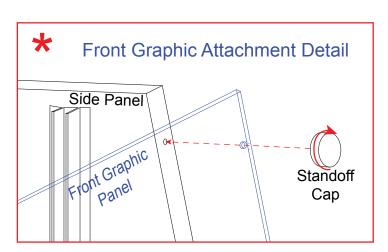

#### Steps:

- 1) Attach Side Panels to Base with screws as shown.
- 2) Insert Center Panel into vertical channels of Side Panels.
- 3) Attach Graphic Panel to curved Side Panels with standoffs as shown.
- 4) Place shelf into Pedestal.
- 5) Place Pedestal Top onto top of assembled Pedestal (see Counter Top Lock Detail).