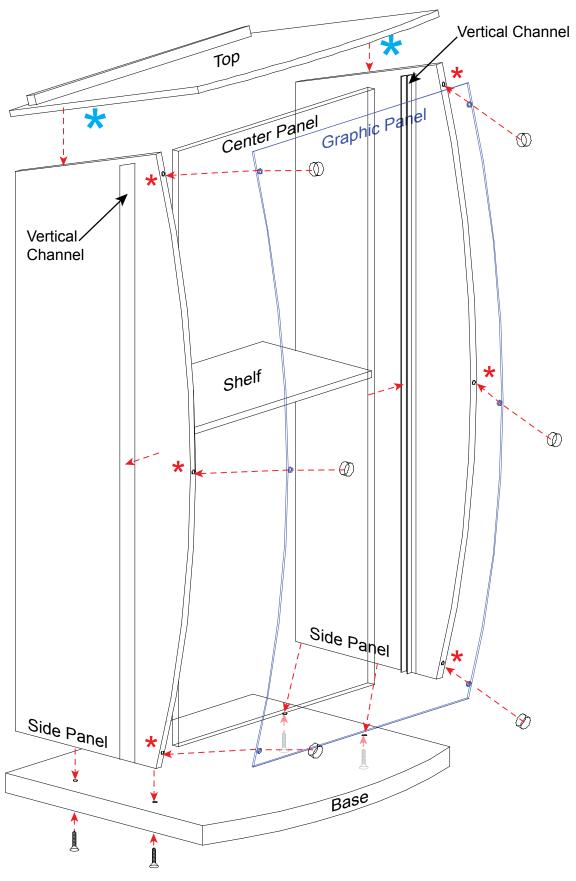

#### Steps:

- 1) Attach Side Panels to Base with screws as shown.
- 2) Insert Center Panel into vertical channels of Side Panels.
- 3) Attach Graphic Panel to curved Side Panels with standoffs as shown.
- 4) Place shelf into Pedestal.
- 5) Place Pedestal Top onto top of assembled Pedestal (see Counter Top Lock Detail).