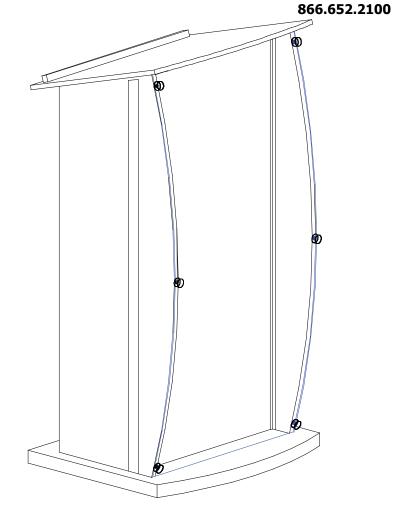

#### Steps:

- 1) Attach Side Panels to Base with screws as shown.
- 2) Insert Center Panel into vertical channels of Side Panels.
- 3) Attach Graphic Panel to curved Side Panels with standoffs as shown.
- 4) Place shelf into Pedestal.
- 5) Place Pedestal Top onto top of assembled Pedestal (see Counter Top Lock Detail).