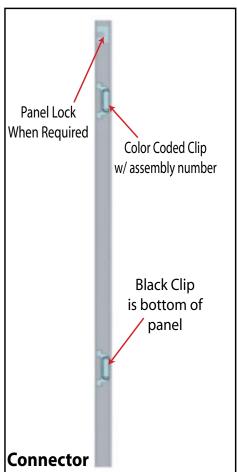

Each component has 2 clips, the lower clip is ALWAYS black.

Components connect together by aligning them and sliding downward connecting clips together.

Configurations are assembled from left to right, usually starting with #1 and following the numbered sequence.

Level 1 = Blue Level 2 = Red Level 3 = Green Level 4 = Black The top clip is color coded to distinguish the level. The color coded clip also contains the numbered label.

The first level of components contains panel locks that are located at the top of the panel for extra stability and a seamless connection. When disassembling panels, twist top connection slightly and lift right panel upward.