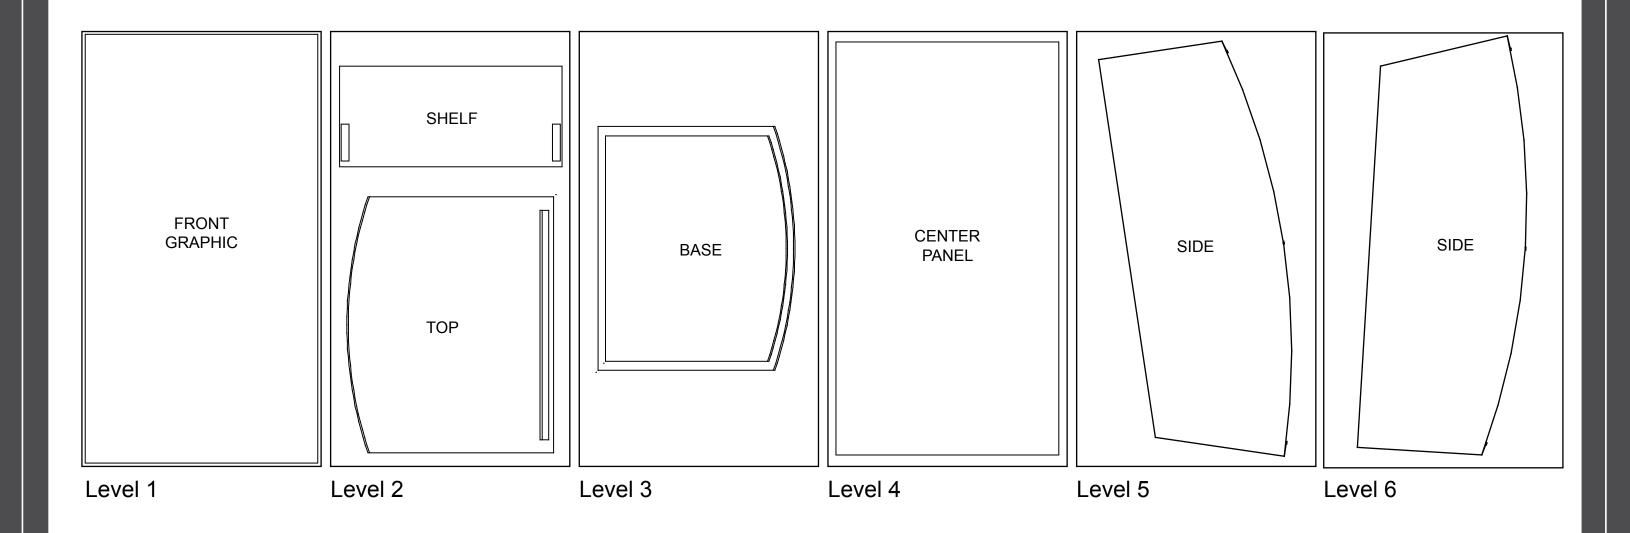

#### Steps:

- 1) Attach Side Panels to Base with screws as shown.
- 2) Insert Center Panel into vertical channels of Side Panels.
- 3) Attach Graphic Panel to curved Side Panels with standoffs as shown.
- 4) Place shelf into Pedestal.
- 5) Place Pedestal Top onto top of assembled Pedestal (see Counter Top Lock Detail).

### CASE PACKING

Top Views of Each Level