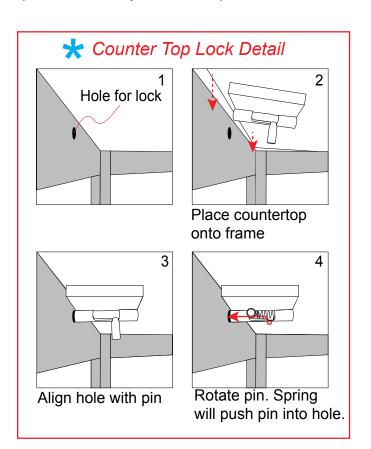

#### Steps:

- 1) Attach Side Panels to Base with screws as shown.
- 2) Insert Center Panel into vertical channels of Side Panels.
- 3) Attach Graphic Panel to curved Side Panels with standoffs as shown.
- 4) Place shelf into Pedestal.
- 5) Place Pedestal Top onto top of assembled Pedestal (see Counter Top Lock Detail).