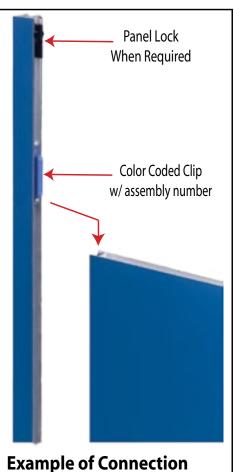

Each component has 2 clips, the lower clip is ALWAYS black.

Components connect together by aligning them and sliding downward connecting clips together.

Configurations are assembled from left to right, usually starting with #1 and following the numbered sequence.

Level 1 = Blue Level 2 = Red Level 3 = Green Level 4 = Black The top clip is color coded to distinguish the level. The color coded clip also contains the numbered label.

The first level of components contains panel locks that are located at the top of the panel for extra stability and a seamless connection. When disassembling panels, twist top connection slightly and lift right panel upward.