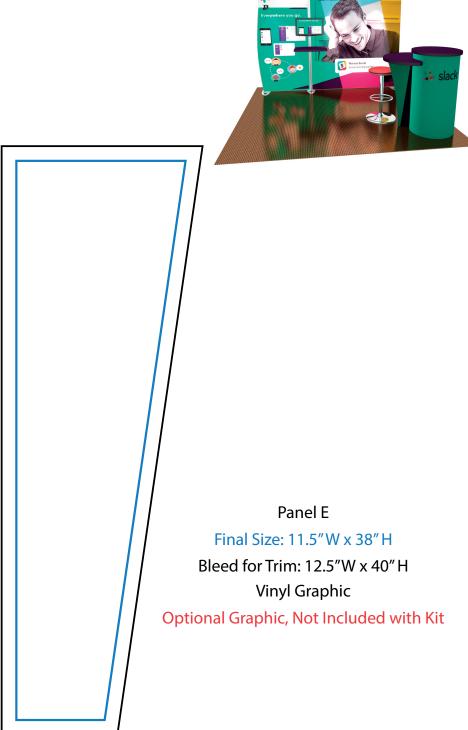

## Graphic Template

NOTE: All Raster Art (jpg, tiff,psd, png, etc.) must be at least 100 dpi at print size.

Standard kits are often customized. Please check with Customer Service to ensure that this template matches your specific job.