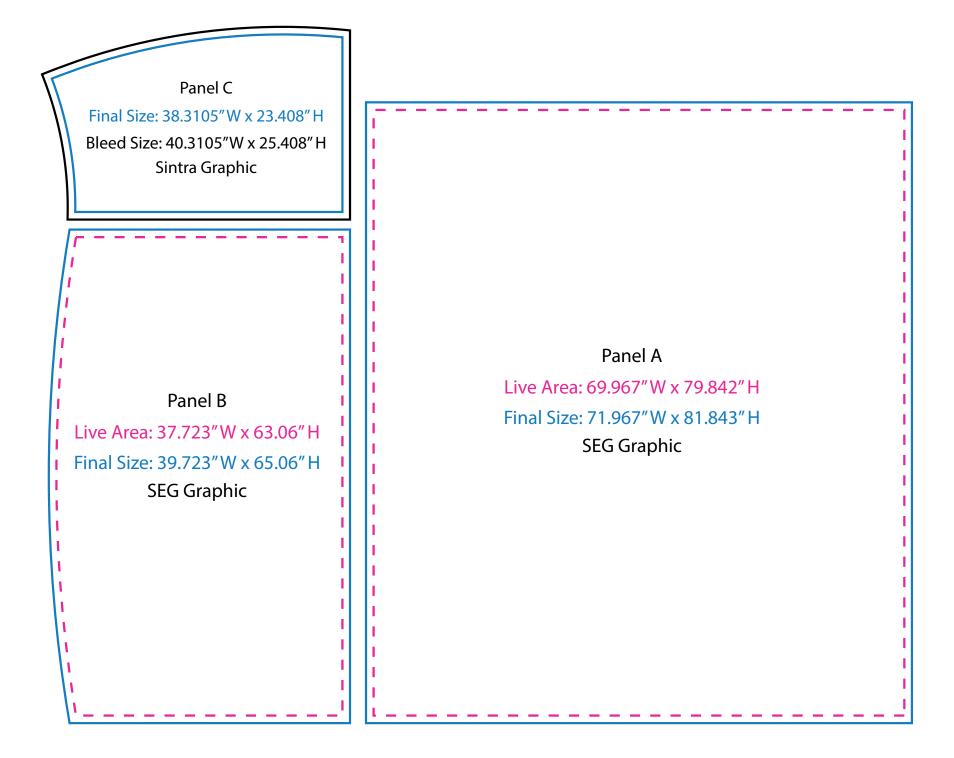

## Graphic Template

NOTE: All Raster Art (jpg, tiff,psd, png, etc.) must be at least 100 dpi at print size.

Standard kits are often customized. Please check with Customer Service to ensure that this template matches your specific job.