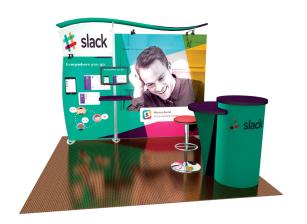

## Graphic Template





NOTE: All Raster Art (jpg, tiff,psd, png, etc.) must be at least 100 dpi at print size.

Standard kits are often customized. Please check with Customer Service to ensure that this template matches your specific job.

## Graphic Template Counter Graphic





NOTE: All Raster Art (jpg, tiff,psd, png, etc.) must be at least 100 dpi at print size.

Standard kits are often customized. Please check with Customer Service to ensure that this template matches your specific job.

Graphic Template Serpentine Header - Double Sided



Panel F

Final Size: 110.75"W x 19"H

Bleed Size: 112.75"W x 21" H
Pilowcase Graphic

NOTE: All Raster Art (jpg, tiff,psd, png, etc.) must be at least 100 dpi at print size.

Standard kits are often customized. Please check with Customer Service to ensure that this template matches your specific job.