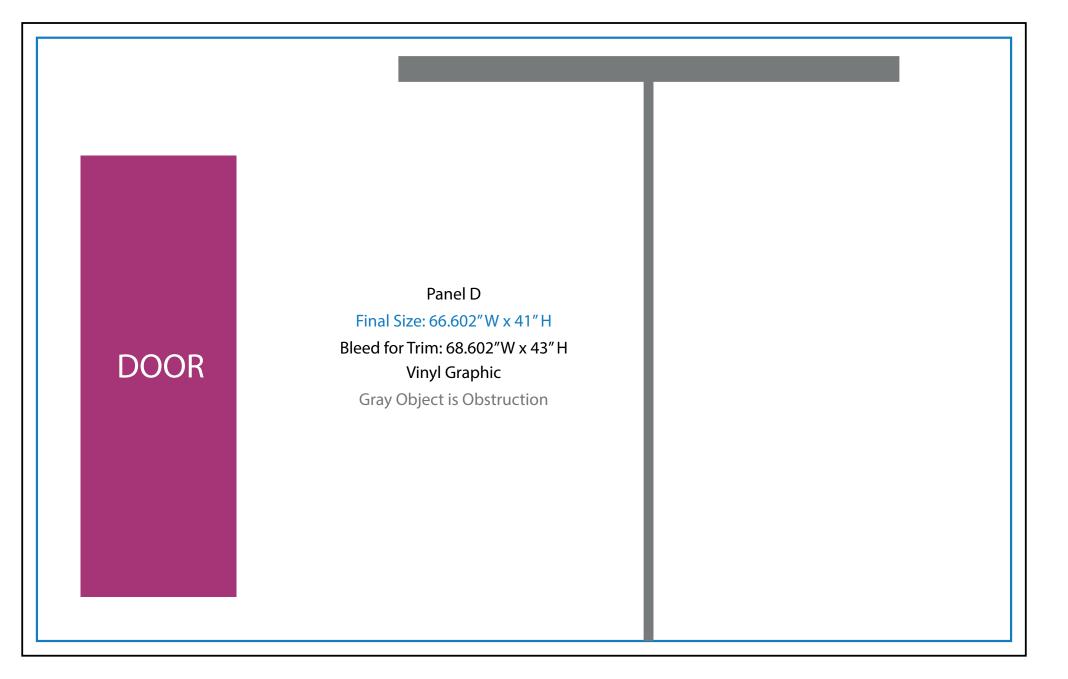

## Graphic Template Counter Graphic

NOTE: All Raster Art (jpg, tiff,psd, png, etc.) must be at least 100 dpi at print size.

Standard kits are often customized. Please check with Customer Service to ensure that this template matches your specific job.