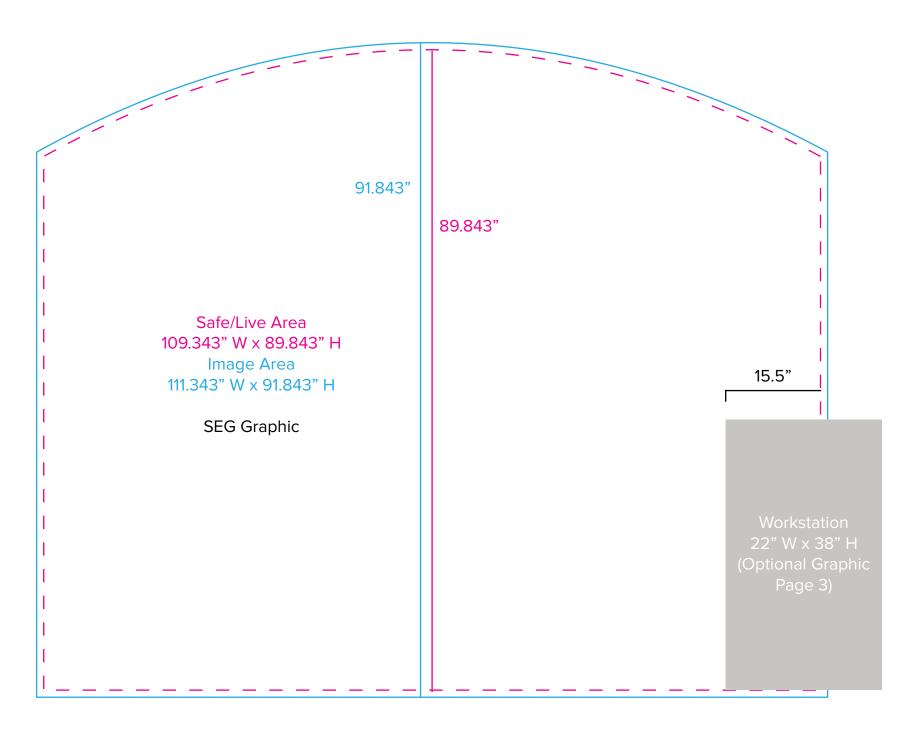

Graphic Template 10 x 10 Inline Exhibit Arched, Flat Backwall – SEG Graphic

NOTE: All Raster Art (jpg, tiff,psd, png, etc.) must be at least 100 dpi at print size.

Standard kits are often customized. Please check with Customer Service to ensure that this template matches your specific job.

Page 1 4.2020