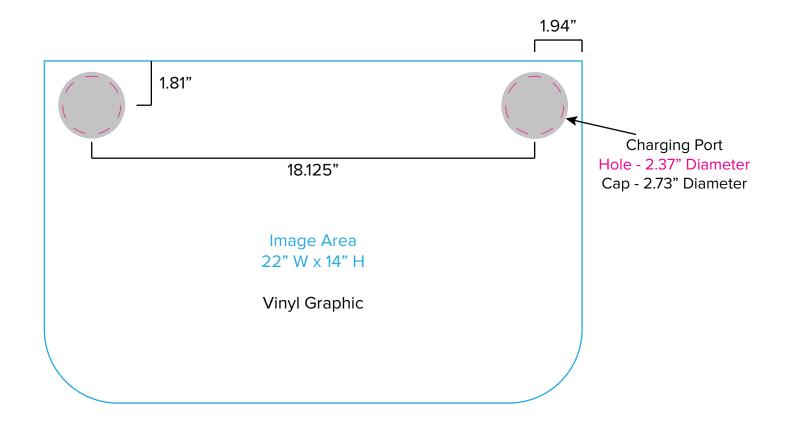

Page 2 4.2020

Graphic Template
Backwall Workstation Countertop – Vinyl Graphics

Graphics **NOT** included in base price. Please request pricing.

NOTE: All Raster Art (jpg, tiff,psd, png, etc.) must be at least 100 dpi at print size.

Standard kits are often customized. Please check with Customer Service to ensure that this template matches your specific job.

Page 3 4.2020