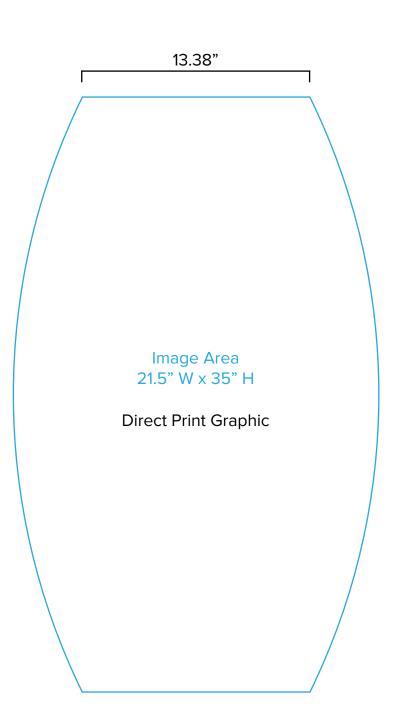

## Graphic Template Backwall Workstation – Direct Print Graphic

NOTE: All Raster Art (jpg, tiff,psd, png, etc.) must be at least 100 dpi at print size.

Standard kits are often customized. Please check with Customer Service to ensure that this template matches your specific job.

Page 2 4.2020

Graphic Template
Backwall Workstation Countertop – Vinyl Graphics

Graphics **NOT** included in base price. Please request pricing.

NOTE: All Raster Art (jpg, tiff,psd, png, etc.) must be at least 100 dpi at print size.