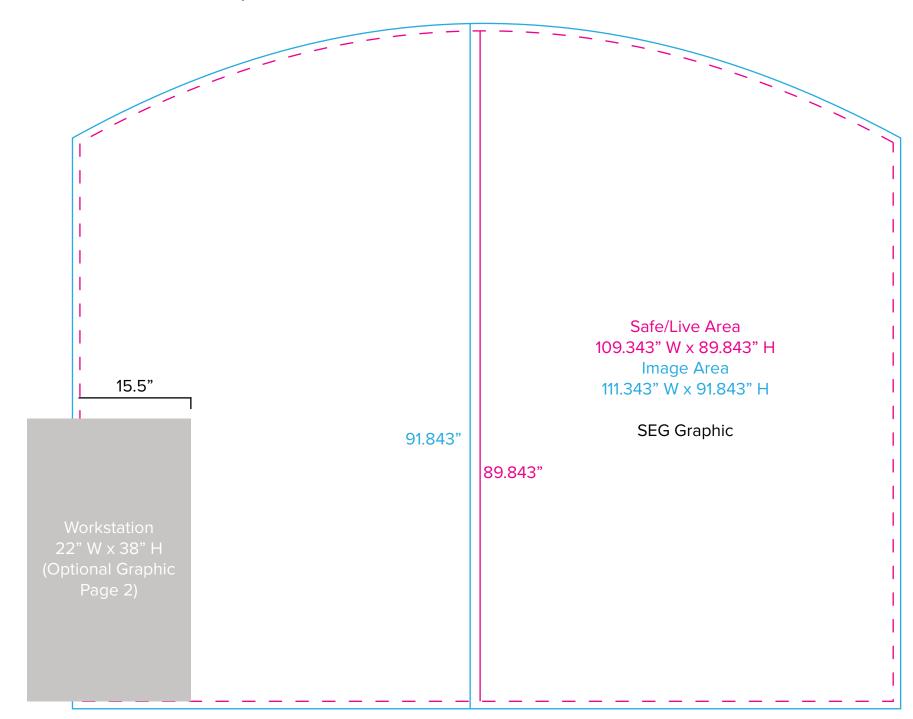

## SYK-1005

Graphic Template 10 x 10 Inline Exhibit Flat, Arched Backwall - SEG Graphics

NOTE: All Raster Art (jpg, tiff,psd, png, etc.) must be at least 100 dpi at print size.

Standard kits are often customized. Please check with Customer Service to ensure that this template matches your specific job.