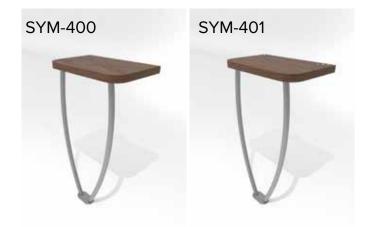

## SYM-400/SYM-401

## Graphic Template Backwall Workstation Countertops – Vinyl Graphics Graphics **NOT** included in base price. Please request pricing.

NOTE: All Raster Art (jpg, tiff,psd, png, etc.) must be at least 100 dpi at print size. Standard kits are often customized. Please check with Customer Service to ensure that this template matches your specific job.