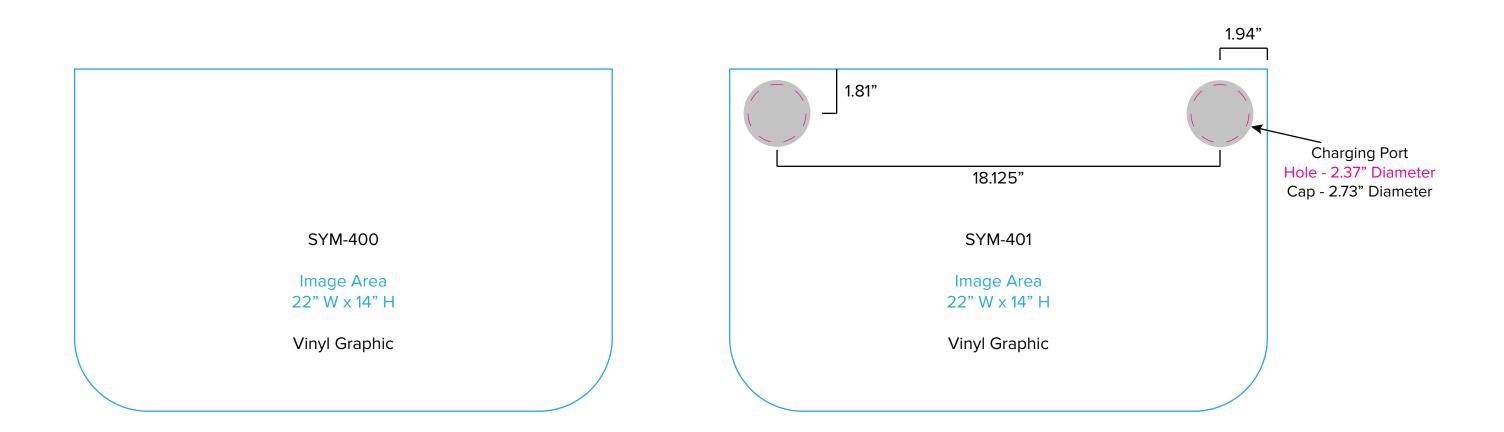

## SYM-400/SYM-401

## Graphic Template Backwall Workstation Countertops – Vinyl Graphics Graphics **NOT** included in base price. Please request pricing.

NOTE: All Raster Art (jpg, tiff,psd, png, etc.) must be at least 100 dpi at print size. Standard kits are often customized. Please check with Customer Service to ensure that this template matches your specific job.